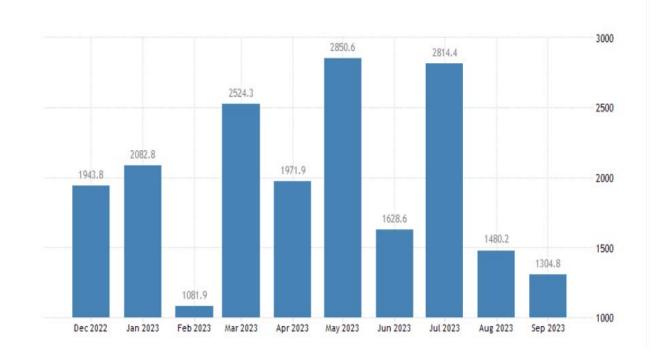

According to the latest data from the State Statistics Committee of Uzbekistan, Uzbekistan's exports fell to \$1,304.80 million in September from \$1,480.20 million in August 2023. Uzbekistan's exports averaged US\$ 1989.27 million from 2000 to 2023, reaching a record high of US\$ 14322.70 million in December 2013 and a record low of US\$ 568.90 million in January 2017.

Below is the schedule of Uzbekistan's exports in value terms from December 2022 to September 2023.