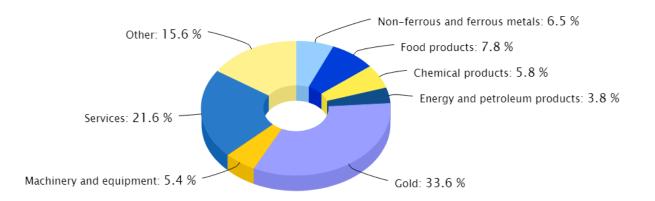

The following are the categories of Uzbekistan's merchandise exports for 2022 in percentage terms:

| Pearls, Precious Stones, Metals,<br>Coins | Mineral Fuels,<br>Oils, Distillation<br>Products | Edible Fruits,<br>Nuts, Peel of<br>Citrus Fruit,<br>Melons | Edible<br>Vegetables<br>and Certain<br>Roots and<br>Tubers |                                                           | Plastics                                                                                                                                                                                                                                                                                                                                                                                                                                                                                                                                                                                                                                                                                                                                                                                                                                                                                                                                                                                                                                                                                                                                                                                                                                                                                                                                                                                                                                                                                                                                                                                                                                                                                                                                                                                                                                                                                                                                                                                                                                                                                                                                                                                                                                                                                                                                                                                                                                                                                                                                                                                                                                                                                                                                                                                                                                                                                                                                                                                                                                                                                                                                                                          |
|-------------------------------------------|--------------------------------------------------|------------------------------------------------------------|------------------------------------------------------------|-----------------------------------------------------------|-----------------------------------------------------------------------------------------------------------------------------------------------------------------------------------------------------------------------------------------------------------------------------------------------------------------------------------------------------------------------------------------------------------------------------------------------------------------------------------------------------------------------------------------------------------------------------------------------------------------------------------------------------------------------------------------------------------------------------------------------------------------------------------------------------------------------------------------------------------------------------------------------------------------------------------------------------------------------------------------------------------------------------------------------------------------------------------------------------------------------------------------------------------------------------------------------------------------------------------------------------------------------------------------------------------------------------------------------------------------------------------------------------------------------------------------------------------------------------------------------------------------------------------------------------------------------------------------------------------------------------------------------------------------------------------------------------------------------------------------------------------------------------------------------------------------------------------------------------------------------------------------------------------------------------------------------------------------------------------------------------------------------------------------------------------------------------------------------------------------------------------------------------------------------------------------------------------------------------------------------------------------------------------------------------------------------------------------------------------------------------------------------------------------------------------------------------------------------------------------------------------------------------------------------------------------------------------------------------------------------------------------------------------------------------------------------------------------------------------------------------------------------------------------------------------------------------------------------------------------------------------------------------------------------------------------------------------------------------------------------------------------------------------------------------------------------------------------------------------------------------------------------------------------------------------|
|                                           |                                                  | 4.0%                                                       | 3.1%                                                       | 2.7%                                                      | 2.7%                                                                                                                                                                                                                                                                                                                                                                                                                                                                                                                                                                                                                                                                                                                                                                                                                                                                                                                                                                                                                                                                                                                                                                                                                                                                                                                                                                                                                                                                                                                                                                                                                                                                                                                                                                                                                                                                                                                                                                                                                                                                                                                                                                                                                                                                                                                                                                                                                                                                                                                                                                                                                                                                                                                                                                                                                                                                                                                                                                                                                                                                                                                                                                              |
|                                           | 8.0%                                             | Machinery, Nuclear<br>Reactors, Boilers                    | Milling<br>Products, Malt,<br>Starches, Inlin,             |                                                           | rical, Iron                                                                                                                                                                                                                                                                                                                                                                                                                                                                                                                                                                                                                                                                                                                                                                                                                                                                                                                                                                                                                                                                                                                                                                                                                                                                                                                                                                                                                                                                                                                                                                                                                                                                                                                                                                                                                                                                                                                                                                                                                                                                                                                                                                                                                                                                                                                                                                                                                                                                                                                                                                                                                                                                                                                                                                                                                                                                                                                                                                                                                                                                                                                                                                       |
|                                           | Copper                                           | 0.70/                                                      | Wheat Gluten                                               |                                                           | Steel                                                                                                                                                                                                                                                                                                                                                                                                                                                                                                                                                                                                                                                                                                                                                                                                                                                                                                                                                                                                                                                                                                                                                                                                                                                                                                                                                                                                                                                                                                                                                                                                                                                                                                                                                                                                                                                                                                                                                                                                                                                                                                                                                                                                                                                                                                                                                                                                                                                                                                                                                                                                                                                                                                                                                                                                                                                                                                                                                                                                                                                                                                                                                                             |
|                                           |                                                  | 2.7%                                                       | 1.8%                                                       | 1.6% 1.                                                   | 3% 1.2%                                                                                                                                                                                                                                                                                                                                                                                                                                                                                                                                                                                                                                                                                                                                                                                                                                                                                                                                                                                                                                                                                                                                                                                                                                                                                                                                                                                                                                                                                                                                                                                                                                                                                                                                                                                                                                                                                                                                                                                                                                                                                                                                                                                                                                                                                                                                                                                                                                                                                                                                                                                                                                                                                                                                                                                                                                                                                                                                                                                                                                                                                                                                                                           |
|                                           |                                                  | Vehicles Other Than<br>Railway, Tramway                    | Articles, Sels, Worn As<br>Clothing                        | ticles of Articles of Iron of Iron or Sheel               | Pipor and<br>Pipor and<br>Pipor and<br>Bagin<br>Ansan a<br>Ansan a<br>Pipor and<br>Bagin<br>Form<br>Ansan a<br>Pipor and<br>Bagin<br>Form<br>Ansan<br>Ansan<br>Form<br>Ansan<br>Ansan<br>Ansan<br>Ansan<br>Ansan<br>Ansan<br>Ansan<br>Ansan<br>Ansan<br>Ansan<br>Ansan<br>Ansan<br>Ansan<br>Ansan<br>Ansan<br>Ansan<br>Ansan<br>Ansan<br>Ansan<br>Ansan<br>Ansan<br>Ansan<br>Ansan<br>Ansan<br>Ansan<br>Ansan<br>Ansan<br>Ansan<br>Ansan<br>Ansan<br>Ansan<br>Ansan<br>Ansan<br>Ansan<br>Ansan<br>Ansan<br>Ansan<br>Ansan<br>Ansan<br>Ansan<br>Ansan<br>Ansan<br>Ansan<br>Ansan<br>Ansan<br>Ansan<br>Ansan<br>Ansan<br>Ansan<br>Ansan<br>Ansan<br>Ansan<br>Ansan<br>Ansan<br>Ansan<br>Ansan<br>Ansan<br>Ansan<br>Ansan<br>Ansan<br>Ansan<br>Ansan<br>Ansan<br>Ansan<br>Ansan<br>Ansan<br>Ansan<br>Ansan<br>Ansan<br>Ansan<br>Ansan<br>Ansan<br>Ansan<br>Ansan<br>Ansan<br>Ansan<br>Ansan<br>Ansan<br>Ansan<br>Ansan<br>Ansan<br>Ansan<br>Ansan<br>Ansan<br>Ansan<br>Ansan<br>Ansan<br>Ansan<br>Ansan<br>Ansan<br>Ansan<br>Ansan<br>Ansan<br>Ansan<br>Ansan<br>Ansan<br>Ansan<br>Ansan<br>Ansan<br>Ansan<br>Ansan<br>Ansan<br>Ansan<br>Ansan<br>Ansan<br>Ansan<br>Ansan<br>Ansan<br>Ansan<br>Ansan<br>Ansan<br>Ansan<br>Ansan<br>Ansan<br>Ansan<br>Ansan<br>Ansan<br>Ansan<br>Ansan<br>Ansan<br>Ansan<br>Ansan<br>Ansan<br>Ansan<br>Ansan<br>Ansan<br>Ansan<br>Ansan<br>Ansan<br>Ansan<br>Ansan<br>Ansan<br>Ansan<br>Ansan<br>Ansan<br>Ansan<br>Ansan<br>Ansan<br>Ansan<br>Ansan<br>Ansan<br>Ansan<br>Ansan<br>Ansan<br>Ansan<br>Ansan<br>Ansan<br>Ansan<br>Ansan<br>Ansan<br>Ansan<br>Ansan<br>Ansan<br>Ansan<br>Ansan<br>Ansan<br>Ansan<br>Ansan<br>Ansan<br>Ansan<br>Ansan<br>Ansan<br>Ansan<br>Ansan<br>Ansan<br>Ansan<br>Ansan<br>Ansan<br>Ansan<br>Ansan<br>Ansan<br>Ansan<br>Ansan<br>Ansan<br>Ansan<br>Ansan<br>Ansan<br>Ansan<br>Ansan<br>Ansan<br>Ansan<br>Ansan<br>Ansan<br>Ansan<br>Ansan<br>Ansan<br>Ansan<br>Ansan<br>Ansan<br>Ansan<br>Ansan<br>Ansan<br>Ansan<br>Ansan<br>Ansan<br>Ansan<br>Ansan<br>Ansan<br>Ansan<br>Ansan<br>Ansan<br>Ansan<br>Ansan<br>Ansan<br>Ansan<br>Ansan<br>Ansan<br>Ansan<br>Ansan<br>Ansan<br>Ansan<br>Ansan<br>Ansan<br>Ansan<br>Ansan<br>Ansan<br>Ansan<br>Ansan<br>Ansan<br>Ansan<br>Ansan<br>Ansan<br>Ansan<br>Ansan<br>Ansan<br>Ansan<br>Ansan<br>Ansan<br>Ansan<br>Ansan<br>Ansan<br>Ansan<br>Ansan<br>Ansan<br>Ansan<br>Ansan<br>Ansan<br>Ansan<br>Ansan<br>Ansan<br>Ansan<br>Ansan<br>Ansan<br>Ansan<br>Ansan<br>Ansan<br>Ansan<br>Ansan<br>Ansan<br>Ansan<br>Ansan<br>Ansan<br>Ansan<br>Ansan<br>Ansan<br>Ansan<br>Ansan<br>Ansan<br>Ansan<br>Ansan<br>Ansan<br>Ansan<br>Ansan<br>Ansan<br>Ansan<br>Ansan<br>Ansan<br>Ansan<br>Ansan<br>Ansan<br>Ansan<br>Ansan<br>Ansan<br>Ansan<br>Ansan<br>Ansan<br>Ansan<br>Ansan<br>Ansan<br>Ansan<br>Ansan<br>Ansan<br>Ansan<br>Ansan<br>Ansan<br>Ansan<br>Ansan<br>Ansan<br>Ansan<br>Ansan<br>Ansan<br>Ansan<br>Ansan<br>Ansan<br>Ansan<br>Ansan<br>Ansan<br>Ansan<br>Ansan<br>Ansan<br>Ansan<br>Ansan<br>Ansan<br>Ansan<br>Ansan<br>Ansan<br>Ansan<br>Ansan<br>Ansan<br>Ansan<br>Ansan<br>Ansan<br>Ansan<br>Ansan<br>Ansan<br>Ansan<br>Ansan<br>Ansan<br>Ansan<br>Ansan<br>Ansan<br>A |
| 000/                                      | 7.00/                                            | 2.3%                                                       |                                                            | anna Real Contract                                        | 0.42% 0.38% a.sex.                                                                                                                                                                                                                                                                                                                                                                                                                                                                                                                                                                                                                                                                                                                                                                                                                                                                                                                                                                                                                                                                                                                                                                                                                                                                                                                                                                                                                                                                                                                                                                                                                                                                                                                                                                                                                                                                                                                                                                                                                                                                                                                                                                                                                                                                                                                                                                                                                                                                                                                                                                                                                                                                                                                                                                                                                                                                                                                                                                                                                                                                                                                                                                |
| 28%                                       | 7.3%                                             | Commodities Not<br>Specified According to                  | O RR0/ In                                                  |                                                           | m Canon.<br>5 0.23% 0.23% 0.23%                                                                                                                                                                                                                                                                                                                                                                                                                                                                                                                                                                                                                                                                                                                                                                                                                                                                                                                                                                                                                                                                                                                                                                                                                                                                                                                                                                                                                                                                                                                                                                                                                                                                                                                                                                                                                                                                                                                                                                                                                                                                                                                                                                                                                                                                                                                                                                                                                                                                                                                                                                                                                                                                                                                                                                                                                                                                                                                                                                                                                                                                                                                                                   |
| Cotton                                    | Articles of                                      | Kind O d D/                                                | Geramic.                                                   | 0.31% 0.22%                                               | Ores<br>Slag<br>and<br>Ash                                                                                                                                                                                                                                                                                                                                                                                                                                                                                                                                                                                                                                                                                                                                                                                                                                                                                                                                                                                                                                                                                                                                                                                                                                                                                                                                                                                                                                                                                                                                                                                                                                                                                                                                                                                                                                                                                                                                                                                                                                                                                                                                                                                                                                                                                                                                                                                                                                                                                                                                                                                                                                                                                                                                                                                                                                                                                                                                                                                                                                                                                                                                                        |
|                                           | Apparel, Knit or                                 | 2.1%                                                       | 0.66%                                                      | 0.30% 0.23% Du                                            | ha.                                                                                                                                                                                                                                                                                                                                                                                                                                                                                                                                                                                                                                                                                                                                                                                                                                                                                                                                                                                                                                                                                                                                                                                                                                                                                                                                                                                                                                                                                                                                                                                                                                                                                                                                                                                                                                                                                                                                                                                                                                                                                                                                                                                                                                                                                                                                                                                                                                                                                                                                                                                                                                                                                                                                                                                                                                                                                                                                                                                                                                                                                                                                                                               |
|                                           | Crocheted                                        | Knitted or Crocheted<br>Fabric                             |                                                            | 0.50% 0.22% Car<br>enant. Sink and Base results ref., Par | 6.0%                                                                                                                                                                                                                                                                                                                                                                                                                                                                                                                                                                                                                                                                                                                                                                                                                                                                                                                                                                                                                                                                                                                                                                                                                                                                                                                                                                                                                                                                                                                                                                                                                                                                                                                                                                                                                                                                                                                                                                                                                                                                                                                                                                                                                                                                                                                                                                                                                                                                                                                                                                                                                                                                                                                                                                                                                                                                                                                                                                                                                                                                                                                                                                              |
| 11%                                       | 5.5%                                             | 2.0%                                                       | 0.60%                                                      | 0.22% 0.22%                                               | - Cettal                                                                                                                                                                                                                                                                                                                                                                                                                                                                                                                                                                                                                                                                                                                                                                                                                                                                                                                                                                                                                                                                                                                                                                                                                                                                                                                                                                                                                                                                                                                                                                                                                                                                                                                                                                                                                                                                                                                                                                                                                                                                                                                                                                                                                                                                                                                                                                                                                                                                                                                                                                                                                                                                                                                                                                                                                                                                                                                                                                                                                                                                                                                                                                          |